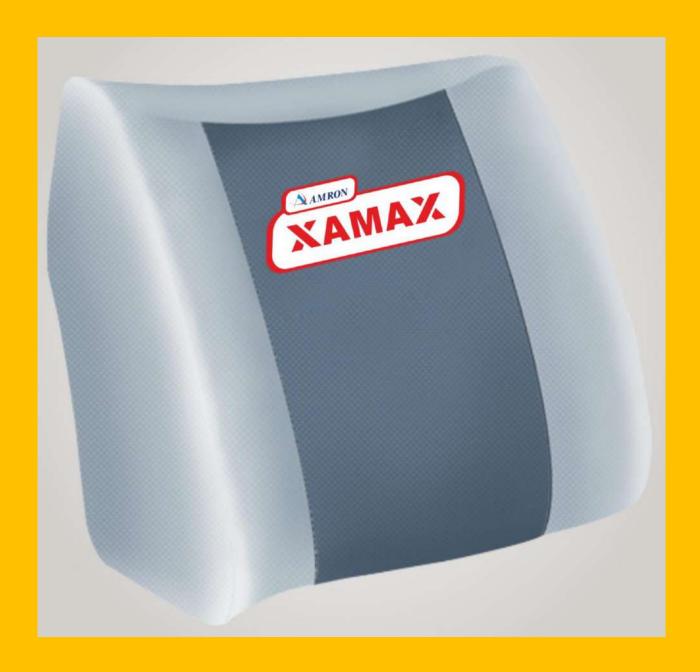

#### **Xamax SnB Backrest**

Provides relief in the condition of backache
Helps to correct the sitting posture
Can be used in cars and regular office chairs
It can be used by aged people to provide
support to their back

Mrp-1440/-