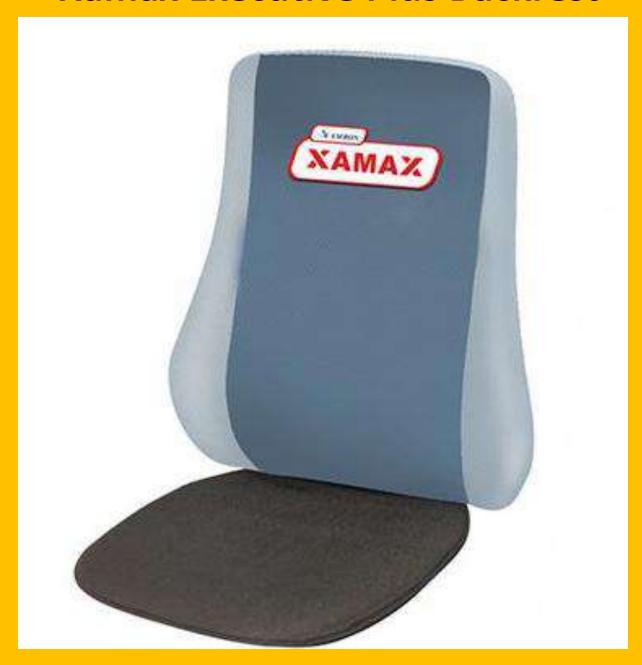

#### **Xamax Executive Plus Backrest**

Provides relief in the condition of backache
Helps to correct the sitting posture
Can be used in cars and regular office chairs
It can be used by aged people to provide
support to their back

Mrp-1950/-