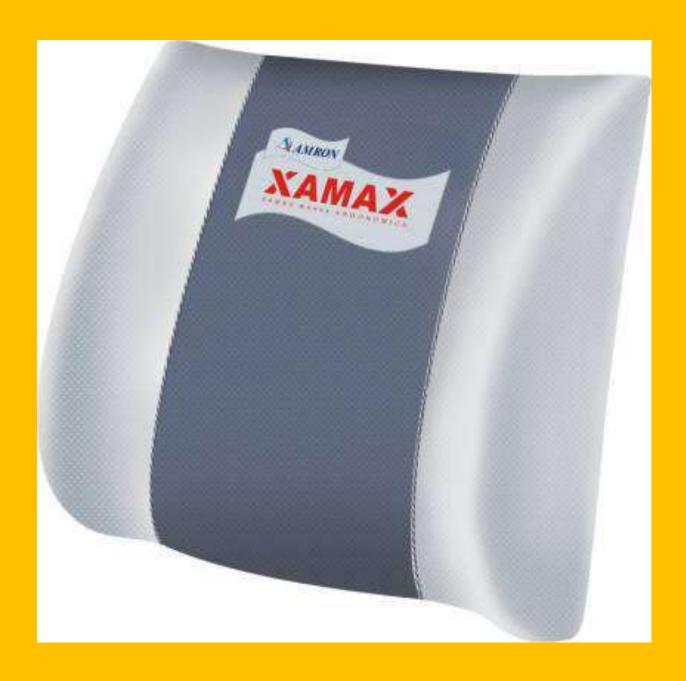

## **Xamax Regular Backrest**

Provides relief in the condition of backache
Helps to correct the sitting posture
Can be used in cars and regular office chairs
It can be used by aged people to provide
support to their back

Mrp-1050/-