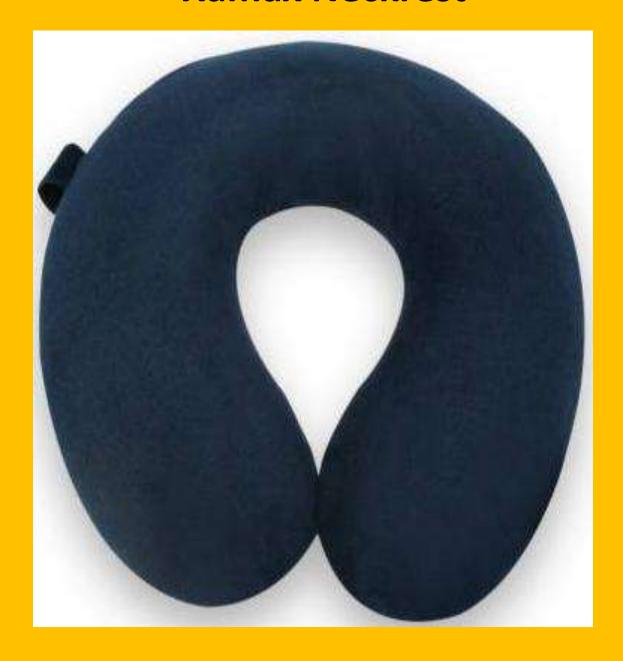

#### **Xamax Neckrest**

Facilitates comfort and support to the neck and head
Convenient in the case of travelling
Easy to carry and light weight
Acts as a neck rest and pillow

Mrp-1650/-