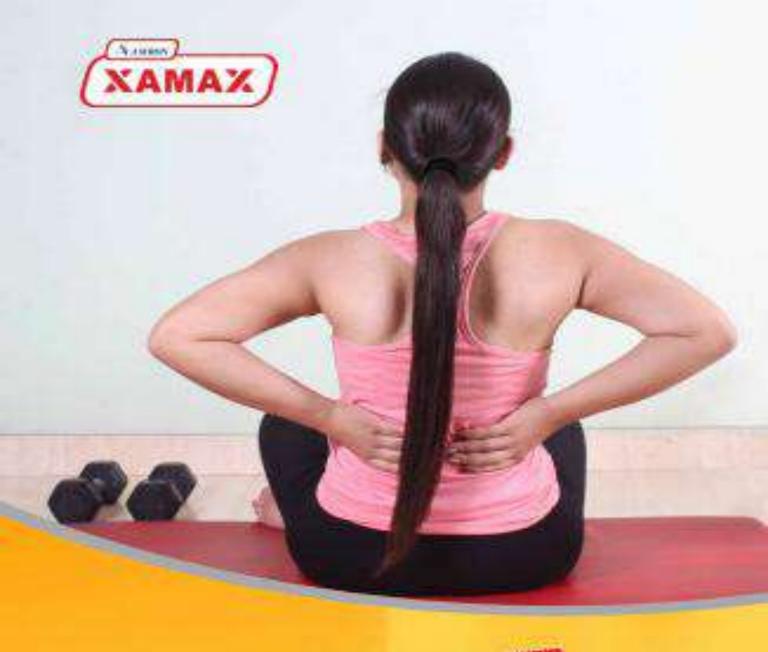

### **Xamax Executive Backrest**

Provides relief in the condition of backache
Helps to correct the sitting posture
Can be used in cars and regular office chairs
It can be used by aged people to provide
support to their back