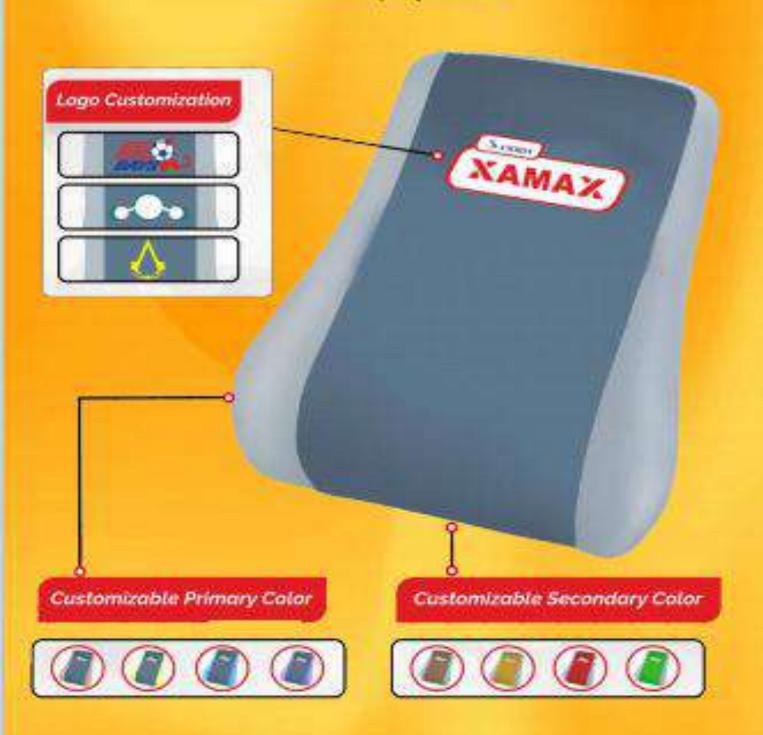

# Customization Options

XAMAX provides you the options to fully customize your backrest as per your want.