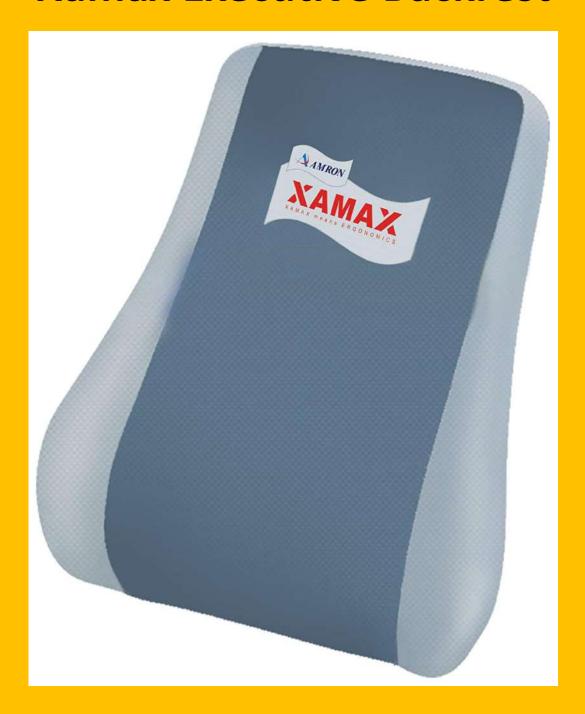

### **Xamax Executive Backrest**

Provides relief in the condition of backache
Helps to correct the sitting posture
Can be used in cars and regular office chairs
It can be used by aged people to provide
support to their back

Mrp-1650/-